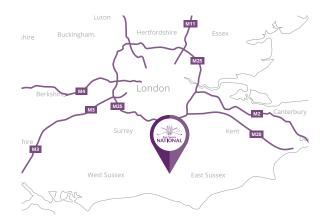

### Location

#### Access

M23: J10, A264 towards East Grinstead - 35 minutes

Uckfield - 5 minutes by car

Gatwick - 40 minutes